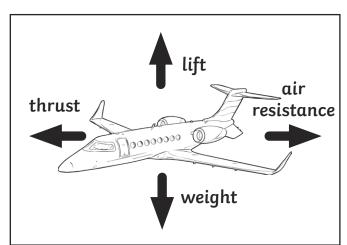

## **Forces In Action**

| Name:                                                                                                          | Date:                                     |
|----------------------------------------------------------------------------------------------------------------|-------------------------------------------|
| In the two pictures below, the arrows represe                                                                  | ent forces acting. Write the names of the |
| forces in the boxes.                                                                                           |                                           |
|                                                                                                                |                                           |
|                                                                                                                |                                           |
| Draw your own arrows and label them to show the forces acting.                                                 |                                           |
|                                                                                                                |                                           |
| Draw your own pictures in the boxes below. Then label them and draw your own arrows to show the forces acting. |                                           |
|                                                                                                                |                                           |