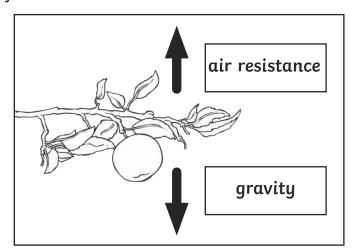

## **Forces In Action**

| Name:                                                                                                          | Date:                                     |
|----------------------------------------------------------------------------------------------------------------|-------------------------------------------|
| In the two pictures below, the arrows represe                                                                  | ent forces acting. Write the names of the |
| forces in the boxes.                                                                                           |                                           |
|                                                                                                                |                                           |
|                                                                                                                |                                           |
| Draw your own arrows and label them to show the forces acting.                                                 |                                           |
|                                                                                                                |                                           |
| Draw your own pictures in the boxes below. Then label them and draw your own arrows to show the forces acting. |                                           |
|                                                                                                                |                                           |