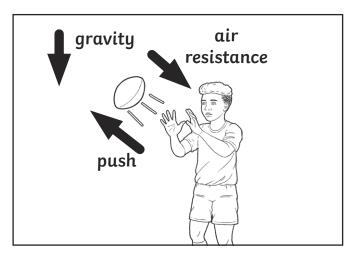

## **Forces In Action**

| Name:                                                                                                          | Date:                                     |
|----------------------------------------------------------------------------------------------------------------|-------------------------------------------|
| In the two pictures below, the arrows represe                                                                  | ent forces acting. Write the names of the |
| forces in the boxes.                                                                                           |                                           |
|                                                                                                                |                                           |
|                                                                                                                |                                           |
| Draw your own arrows and label them to show the forces acting.                                                 |                                           |
|                                                                                                                |                                           |
| Draw your own pictures in the boxes below. Then label them and draw your own arrows to show the forces acting. |                                           |
|                                                                                                                |                                           |