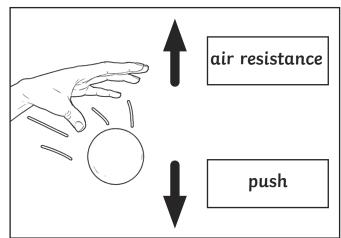

## **Forces In Action**

| Name:                                                                                                          | Date:                                     |
|----------------------------------------------------------------------------------------------------------------|-------------------------------------------|
| In the two pictures below, the arrows represe                                                                  | ent forces acting. Write the names of the |
| forces in the boxes.                                                                                           |                                           |
|                                                                                                                |                                           |
|                                                                                                                |                                           |
| Draw your own arrows and label them to show the forces acting.                                                 |                                           |
|                                                                                                                |                                           |
| Draw your own pictures in the boxes below. Then label them and draw your own arrows to show the forces acting. |                                           |
|                                                                                                                |                                           |